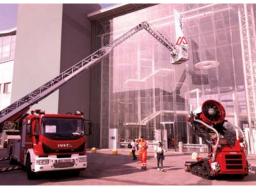

# **Fire Protection Emergency**

Special fittings for vehicles, equipment and services for predicting, preventing and managing fires.

Special fittings for vehicles, equipment and services for predicting, preventing and managing natural disasters, catastrophes and related emergency situations.