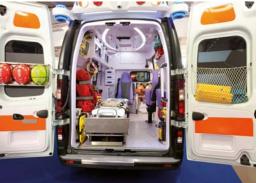

# First Aid Emergency

Special fittings for ambulances and medical cars, equipment and services to support first-aid activities (disasters, road traffic accidents, etc.).