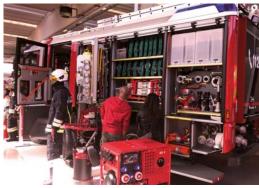

# REAS 2021: training and international alliances

REAS International Exhibition for Rescue, Fire Fighting, Disaster Relief and Security is the leading fair in Italy for the emergency, first-aid and fire-fighting sector, a benchmark event, thanks not only to attendance by the main manufacturing and commercial businesses in the sector, but also its strong ties with Institutions, Government bodies and voluntary Organisations and Associations. Every year REAS attracts more than 23,000 visitors: a unique mix of operators (manufacturers,

distributors, representatives from organisations and institutions) and volunteers who

operate within associations and organisations in the emergency system. The philosophy of REAS is to offer real tools to innovate and develop the technical know-how of operators and volunteers.