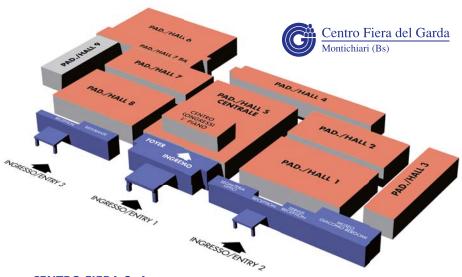

air.



## Twenty years together

REAS celebrates twenty years of history. Since 2000 the International Emergency Exhibition is a reference point for volunteers and operators in the emergency sector. A goal to share together!



## Interesting calendar of collateral events

REAS has always been offering also a rich program of events, workshops, technical seminars and realistic outside demonstrations. The REAS philosophy is in fact to mobilize all those operating under the Italian protocol in the emergency sector, giving companies and volunteer associations the opportunity to increase their technical abilities and train staff, improving their know-how and skills.

## Centro Fiera di Montichiari

Centro Fiera di Montichiari is the second largest exhibition center in the Lombardia Region.





#### **CENTRO FIERA SpA**

Via Brescia, 129 25018 Montichiari (BS) - Italy Tel. +39 030 961148 - Fax +39 030 9961966 www.centrofiera.it - reas@centrofiera.it

#### **OPENING HOURS**

FRIDAY - SATURDAY 9.00 AM to 6.00 PM **SUNDAY** 9.00 AM to 5.00 PM

#### HOW TO GET TO THE FAIRGROUND



#### From Milan

A4 Highway, Brescia est exit A4 Highway, Montichiari Fascia D'Oro exit

#### From Venice

A4 Highway, Brescia est exit



#### Brescia Railway station

23 km from Centro Fiera Montichiari

**Desenzano del Garda Railway station** 19 km from Centro Fiera Montichiari



#### Gabriele D'Annunzio Montichiari

....

### Verona Villafranca

50 km from Montichiari

#### Bergamo Orio al Serio

67 km from Montichiari

#### Milan Linate

110 km from Montichiari

#### Milan Malpensa

150 km from Mont