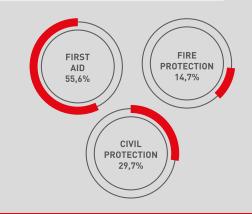

961966 www.centrofiera.it - reas@centrofiera.it

#### **OPENING HOURS**

FRIDAY - SATURDAY 9.00 AM to 6.00 PM **SUNDAY** 9.00 AM to 5.00 PM

#### HOW TO GET TO THE FAIRGROUND



#### From Milan

A4 Highway, Brescia est exit A4 Highway, Montichiari Fascia D'Oro exit

#### From Venice

A4 Highway, Brescia est exit



#### Brescia Railway station

23 km from Centro Fiera Montichiari

**Desenzano del Garda Railway station** 19 km from Centro Fiera Montichiari



#### Gabriele D'Annunzio Montichiari

....

### Verona Villafranca

50 km from Montichiari

#### Bergamo Orio al Serio

67 km from Montichiari

#### Milan Linate

110 km from Montichiari

#### Milan Malpensa

150 km from Montichiari



# **VISITORS**

23.246

REGISTERED

#### **PROFILE**



#### **POSITION**



#### FIELD OF INTEREST



# **EXHIBITORS**

193

**EXHIBITORS** 

19.825

SQUARE METERS

8

HALLS