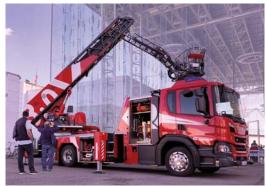

# **Fire Protection Emergency**

Special fittings for vehicles, equipment and services for predicting, preventing and managing fires.

Special fittings for vehicles, equipment and services for predicting, preventing and managing natural disasters, catastrophes and related emergency situations.