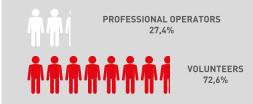

# REAS 2021: training and international alliances

REAS International Exhibition for Rescue, Fire Fighting, Disaster Relief and Security is the leading fair in Italy for the emergency, first-aid and fire-fighting sector, a benchmark event, thanks not only to attendance by the main manufacturing and commercial businesses in the sector, but also its strong ties with Institutions, Government bodies and voluntary Organisations and Associations. Every year REAS attracts more than 23,000 visitors: a unique mix of operators (manufacturers,

distributors, representatives from organisations and institutions) and volunteers who

operate within associations and organisations in the emergency system. The philosophy of REAS is to offer real tools to innovate and develop the technical know-how of operators and volunteers.