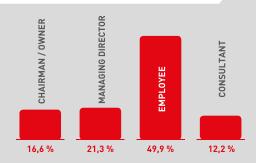

030 961148 - Fax +39 030 9961966 www.centrofiera.it - reas@centrofiera.it

#### **OPENING HOURS**

FRIDAY - SATURDAY 9.00 AM to 6.00 PM **SUNDAY** 9.00 AM to 5.00 PM

#### HOW TO GET TO THE FAIRGROUND



#### From Milan

A4 Highway, Brescia est exit A4 Highway, Montichiari Fascia D'Oro exit

#### From Venice

A4 Highway, Brescia est exit



#### Brescia Railway station

23 km from Centro Fiera Montichiari

**Desenzano del Garda Railway station** 19 km from Centro Fiera Montichiari



#### Gabriele D'Annunzio Montichiari

....

### Verona Villafranca

50 km from Montichiari

#### Bergamo Orio al Serio

67 km from Montichiari

#### Milan Linate

110 km from Montichiari

#### Milan Malpensa

150 km from Montichiari



# **VISITORS**

23.246

REGISTERED

#### **PROFILE**



#### **POSITION**



#### FIELD OF INTEREST



# **EXHIBITORS**

193

**EXHIBITORS** 

19.825

SQUARE METERS

8

HALLS