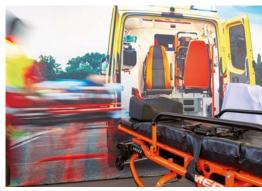

# First Aid Emergency

Special fittings for ambulances and medical cars, equipment and services to support first-aid activities (disasters, road traffic accidents, etc.).